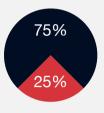

## WHO WE INSURE

We cater for organisations running fleets of 11 & upwards where 75% + of the fleet vehicles are under 4.5t GVM.